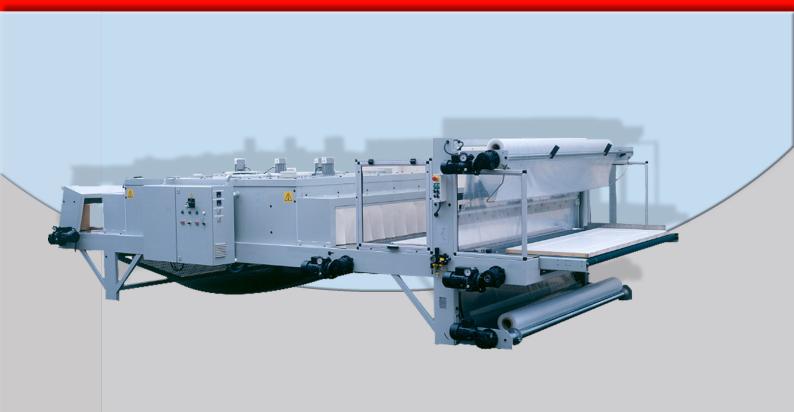

## Shrink Wrappers-Tunnel

Furniture shrink wrapping machine. Model ZEF- 1000 to 2500mm.

#### **OPERATION**

The product is received on the machine's tray entrance. It automatically shrink wraps individual units of different products with large dimensions. This model does not bundle products.

### **TECHNICAL FEATURES**

Two-body construction, which makes it easier to move and load the machine on a truck. Shrink wraps with polyethylene film.

Electronic temperature control in the shrink wrap and welding tunnel.

Manual controls and fully automatic operation.

Top quality materials: OMRON automation system, FESTO pneumatic system, TELEMECA-NIQUE electrical devices.