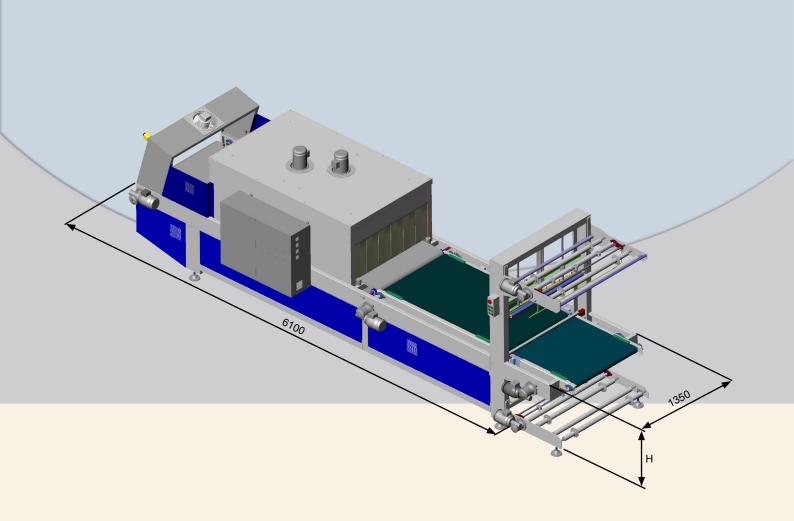

## Shrink Wrappers-Tunnel

Furniture shrink wrapping machine. Model ZEF- 1000 to 2500mm.

### **TECHNICAL FEATURES**

Two-body construction, which makes it easier to move and load the machine on a truck. Shrink wraps with polyethylene film.

Electronic temperature control in the shrink wrap and welding tunnel.

# Shrink Wrappers-Tunnel

Furniture shrink wrapping machine. Model ZEF- 1000 to 2500mm.

| Voltage         | 220v or 380v                     |
|-----------------|----------------------------------|
| Power           | 40-48 Kw                         |
| Weight          | 1600 Kg                          |
| Air consumption | 100 l/min                        |
| Air pressure    | 6 atm.                           |
| Film thickness  | 50-100 microns                   |
| Production      | According to the type of product |